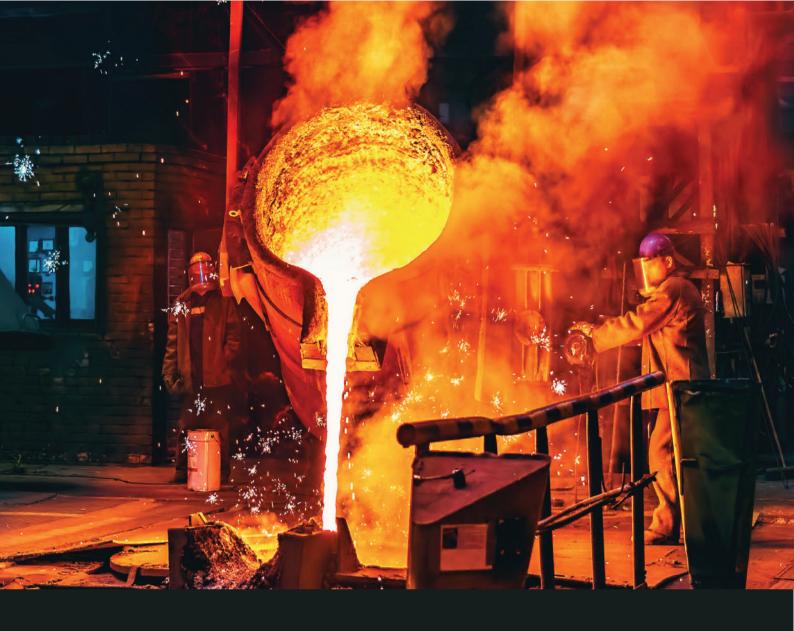

# Sand Casting:

Production capacity ranging from 1 kg to 1800 kgs per piece in ferrous and non-ferrous alloys, supported by an in-house Heat Treatment Facility.

## Pressure Die Casting:

Pressure die casting is a high-precision manufacturing process where molten metal is injected into a steel mold under high pressure.

# Sand Casting: Versatility and Precision

Ideal for creating complex shapes in a wide range of metals, including ferrous, non-ferrous, and exotic alloys. With expendable sand molds, we handle everything from small to large components without dimensional constraints.

# Pressure Die: Accuracy Meets Durability

Pressure die casting is a manufacturing process in which molten metal is forced into a precision steel mold, or die, under high pressure. This process allows for the production of complex, detailed, and high-strength components with exceptional dimensional accuracy and smooth surface finishes