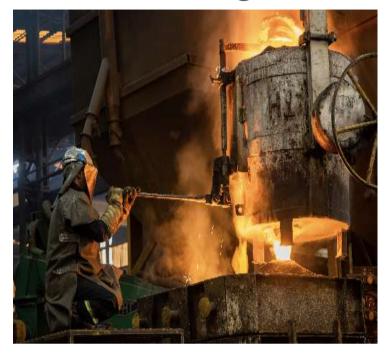

# Sand Casting:

Production capacity ranging from 1 kg to 1800 kgs per piece in ferrous and non-ferrous alloys, supported by an in-house Heat Treatment Facility.